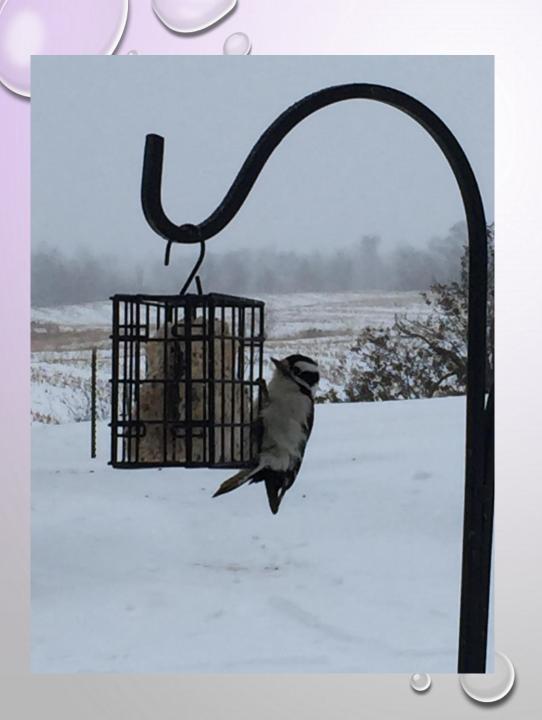

Year round:
Peanut Feeders
Sunflower Chips
Suet
Water

**May-August: Grape Jelly Feeders** 

May-September
Hummingbird Feeders

Peanut Pieces\*
and raw suet
year round

Lots of animals including

Woodpeckers- all kinds
Blue Jays
Chickadees
Nuthaches
Starlings
Some finches
Red Squirrels
etc