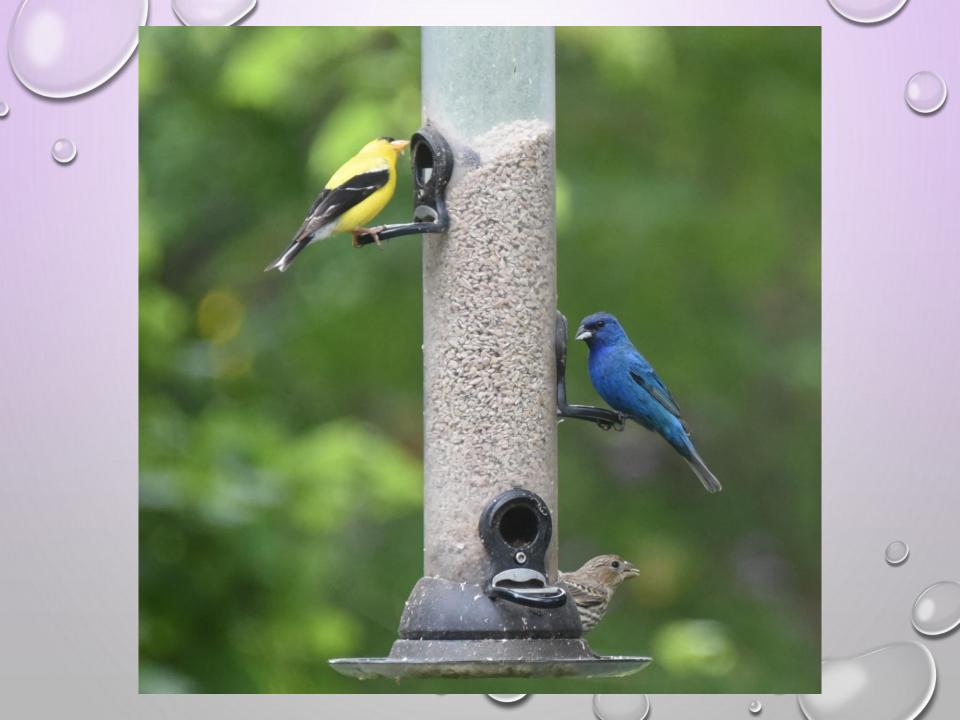

## Medium sunflower chips\* (do not germinate)

Finches
Goldfinches
Grossbeaks
Indigo bunting
Painted bunting
Sparrows
Chickadees
Nuthatches
Woodpeckers-rare

\* Available at Houles Feed Store in Stillwater/Hwy 36