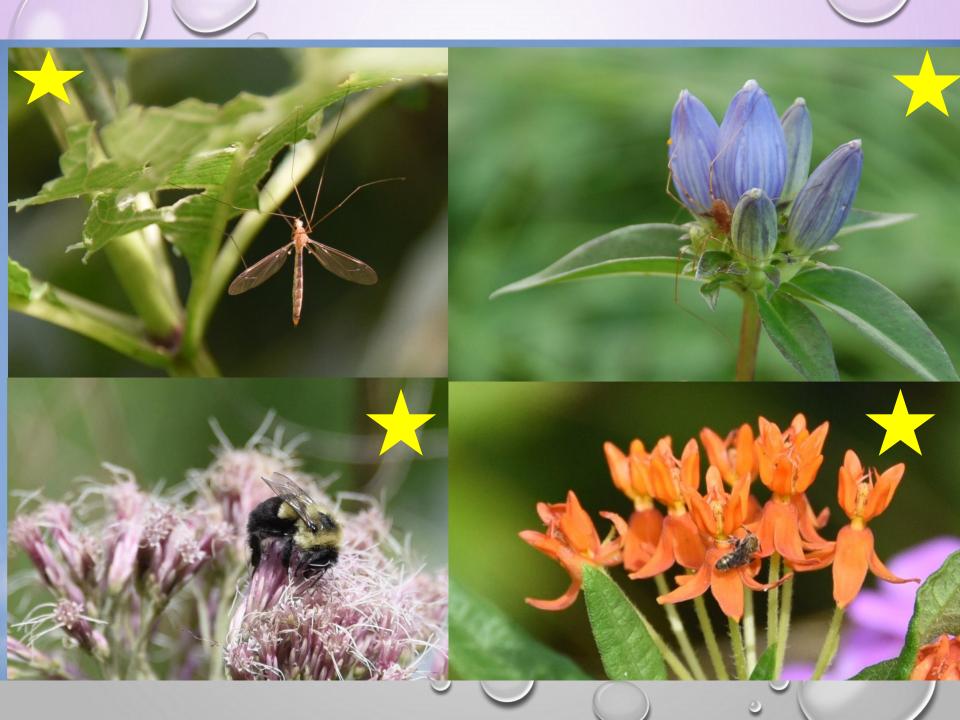

Year round:
Peanut Feeders
Sunflower Chips
Suet
Water

**May-August: Grape Jelly Feeders** 

May-September
Hummingbird Feeders











Peanut Pieces\*
and raw suet
year round

Lots of animals including

Woodpeckers- all kinds
Blue Jays
Chickadees
Nuthaches
Starlings
Some finches
Red Squirrels
etc

\* Available at Houles Feed Store in Stillwater/ Hwy 36



## Medium sunflower chips\* (do not germinate)

Finches
Goldfinches
Grossbeaks
Indigo bunting
Painted bunting
Sparrows
Chickadees
Nuthatches
Woodpeckers-rare

\* Available at Houles Feed Store in Stillwater/Hwy 36





































Water is essential



Water is essential



Water is essential



Water is essential



Water is essential





## Year round critters!

















## "When we become