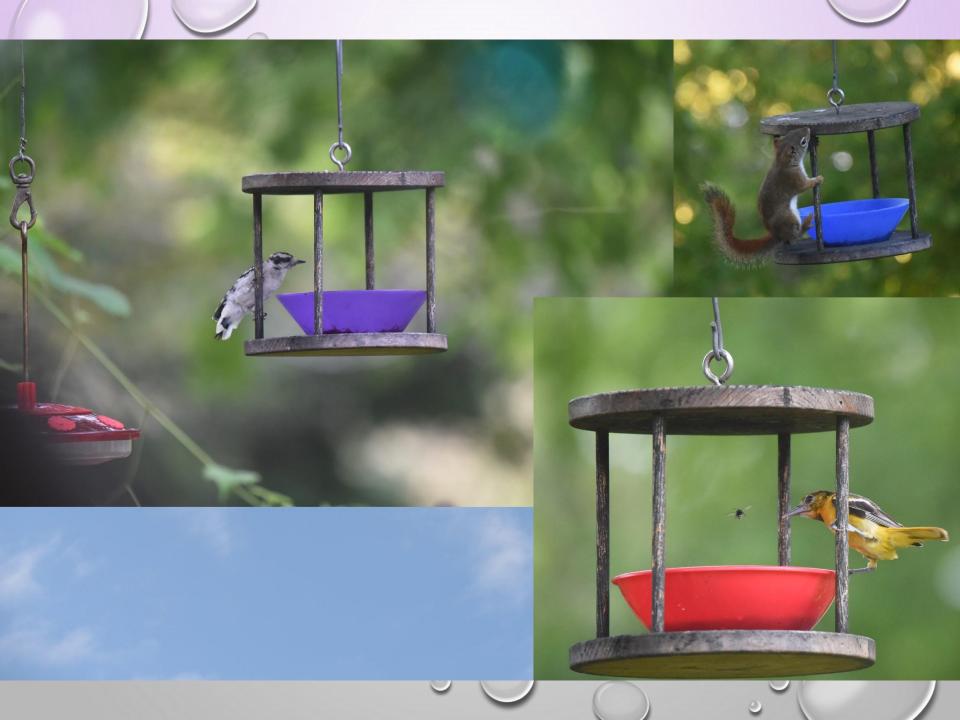

Year round:
Peanut Feeders
Sunflower Chips
Suet
Water

**May-August: Grape Jelly Feeders** 

May-September
Hummingbird Feeders

Peanut Pieces\*
and raw suet
year round

Lots of animals including

Woodpeckers- all kinds
Blue Jays
Chickadees
Nuthaches
Starlings
Some finches
Red Squirrels
etc