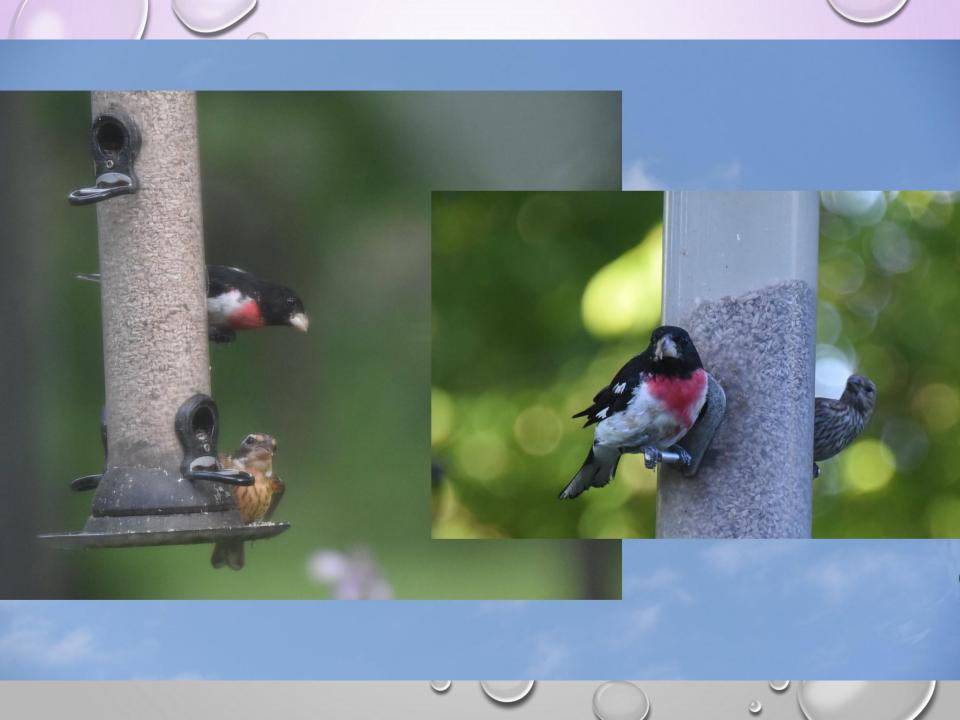

## Medium sunflower chips\* (do not germinate)

Finches
Goldfinches
Grossbeaks
Indigo bunting
Painted bunting
Sparrows
Chickadees
Nuthatches
Woodpeckers-rare

\* Available at Houles Feed Store in Stillwater/Hwy 36