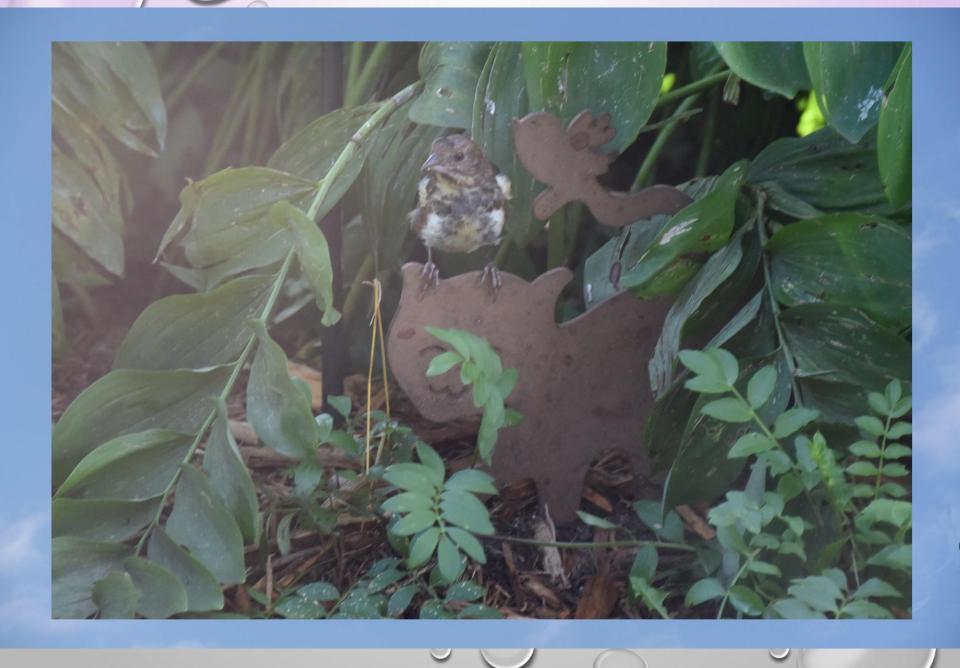

Year round:
Peanut Feeders
Sunflower Chips
Suet
Water

**May-August: Grape Jelly Feeders** 

May-September
Hummingbird Feeders











Peanut Pieces\*
and raw suet
year round

Lots of animals including

Woodpeckers- all kinds
Blue Jays
Chickadees
Nuthaches
Starlings
Some finches
Red Squirrels
etc

\* Available at Houles Feed Store in Stillwater/ Hwy 36



## Medium sunflower chips\* (do not germinate)

Finches
Goldfinches
Grossbeaks
Indigo bunting
Painted bunting
Sparrows
Chickadees
Nuthatches
Woodpeckers-rare

\* Available at Houles Feed Store in Stillwater/Hwy 36





































Water is essential



Water is essential



Water is essential



Water is essential



Water is essential





## Year round critters!

















## "When we become aware of life's beauty, that's when we are most alive.

~Constance Wu









Sally Pickard





## GARDEN DESTRUCTORS!









REMEMBER OUR WINTER GARDEN FRIENDS.

Karalyn Littlefield

## **FAVORITE CRITTER SIGNS**