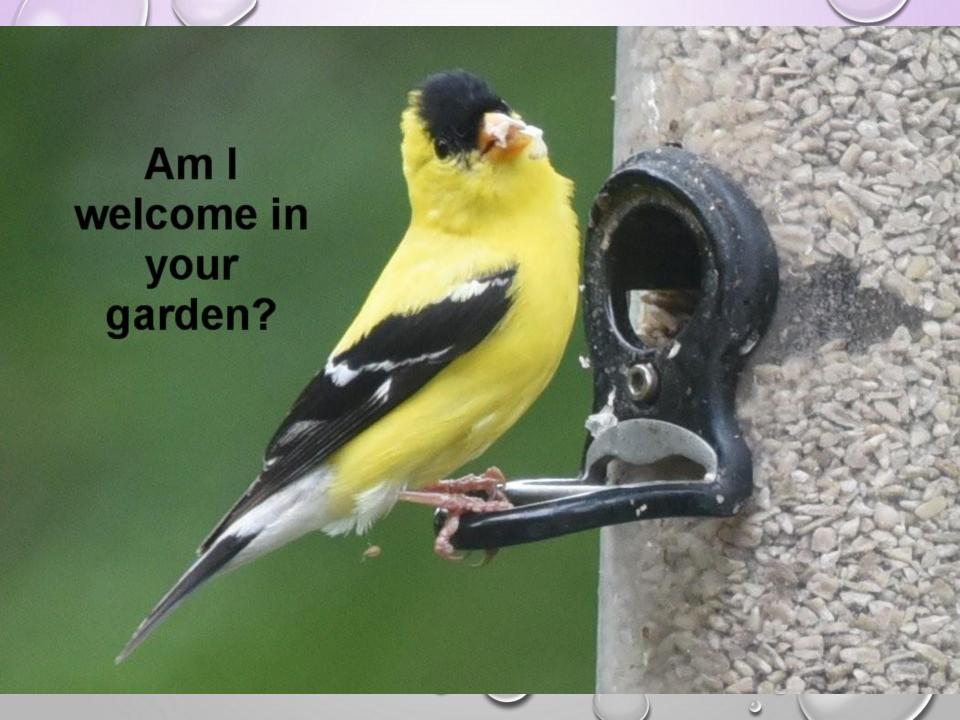

## Medium sunflower chips\* (do not germinate)

Finches
Goldfinches
Grossbeaks
Indigo bunting
Painted bunting
Sparrows
Chickadees
Nuthatches
Woodpeckers-rare

\* Available at Houles Feed Store in Stillwater/Hwy 36