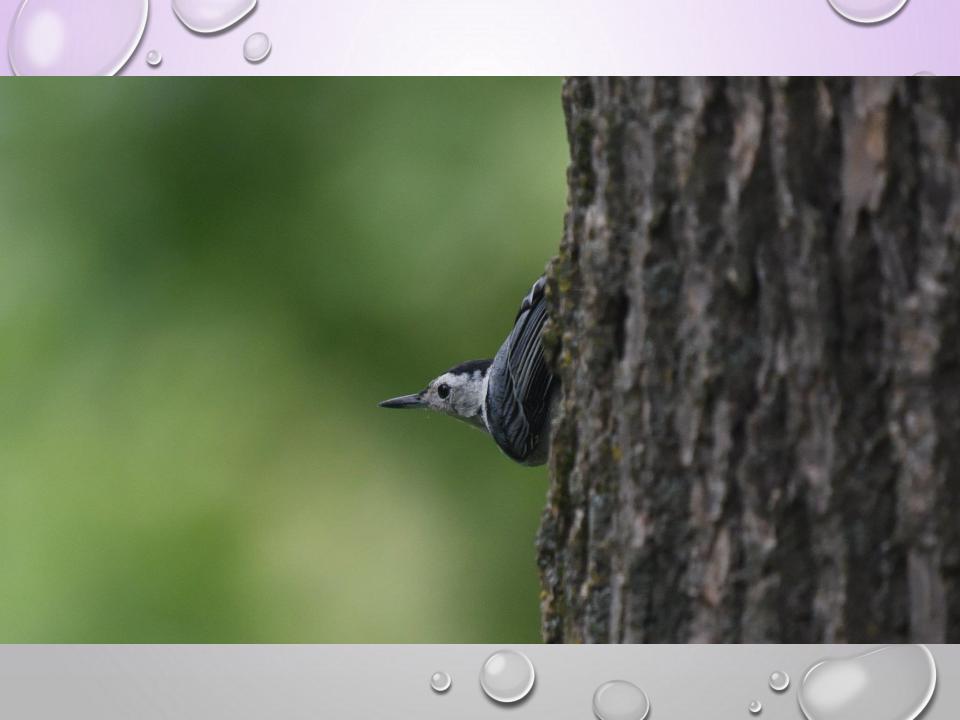

Year round:
Peanut Feeders
Sunflower Chips
Suet
Water

**May-August: Grape Jelly Feeders** 

May-September
Hummingbird Feeders

Peanut Pieces\*
and raw suet
year round

Lots of animals including

Woodpeckers- all kinds
Blue Jays
Chickadees
Nuthaches
Starlings
Some finches
Red Squirrels
etc