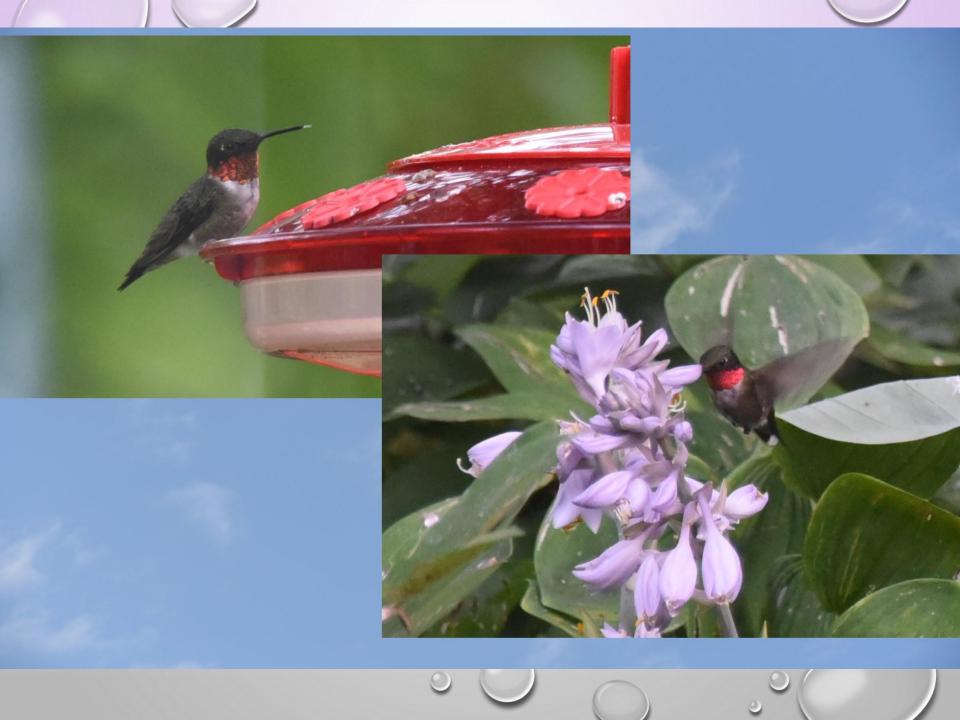

Year round:
Peanut Feeders
Sunflower Chips
Suet
Water

**May-August: Grape Jelly Feeders** 

May-September
Hummingbird Feeders

Peanut Pieces\*
and raw suet
year round

Lots of animals including

Woodpeckers- all kinds
Blue Jays
Chickadees
Nuthaches
Starlings
Some finches
Red Squirrels
etc