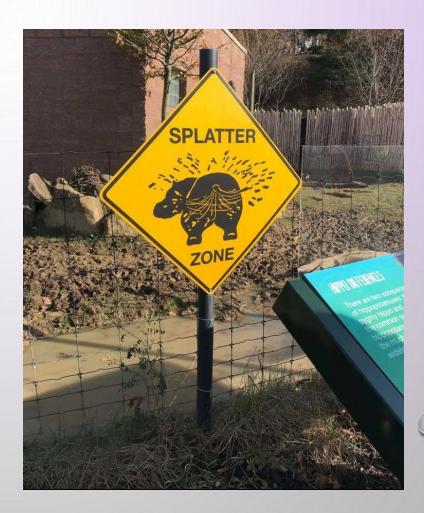

Woodpeckers- all kinds
Blue Jays
Chickadees
Nuthaches
Starlings
Some finches
Red Squirrels
etc

\* Available at Houles Feed Store in Stillwater/ Hwy 36



## Medium sunflower chips\* (do not germinate)

Finches
Goldfinches
Grossbeaks
Indigo bunting
Painted bunting
Sparrows
Chickadees
Nuthatches
Woodpeckers-rare

\* Available at Houles Feed Store in Stillwater/Hwy 36





































Water is essential



Water is essential



Water is essential



Water is essential



Water is essential





## Year round critters!

















## "When we become aware of life's beauty, that's when we are most alive.

~Constance Wu









Sally Pickard





## GARDEN DESTRUCTORS!









REMEMBER OUR WINTER GARDEN FRIENDS.

Karalyn Littlefield

## **FAVORITE CRITTER SIGNS**