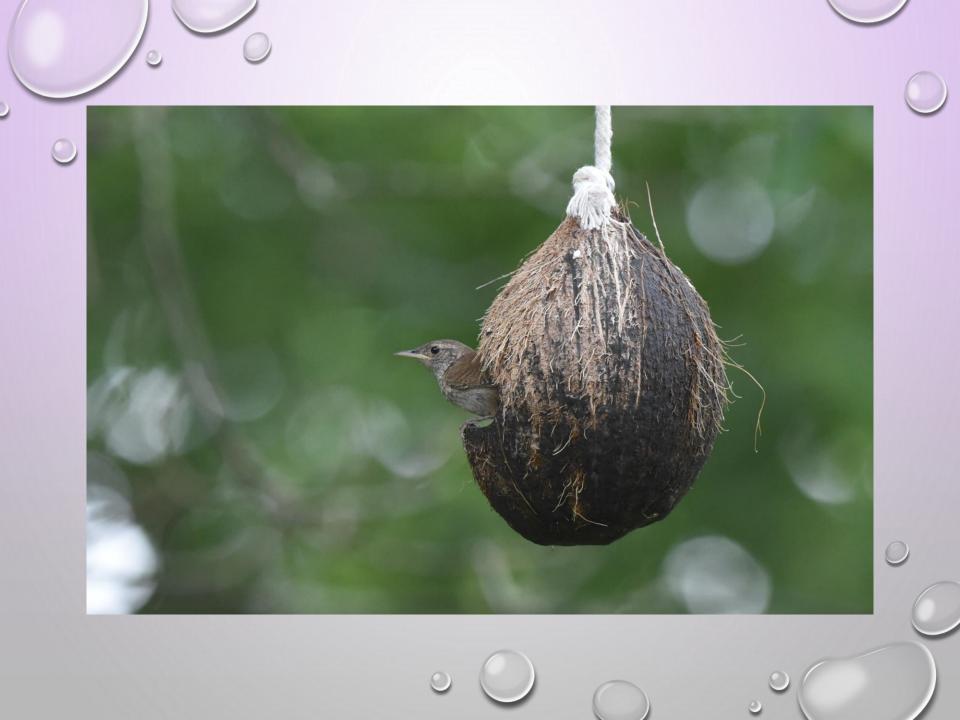

Year round:
Peanut Feeders
Sunflower Chips
Suet
Water

**May-August: Grape Jelly Feeders** 

May-September
Hummingbird Feeders

Peanut Pieces\*
and raw suet
year round

Lots of animals including

Woodpeckers- all kinds
Blue Jays
Chickadees
Nuthaches
Starlings
Some finches
Red Squirrels
etc