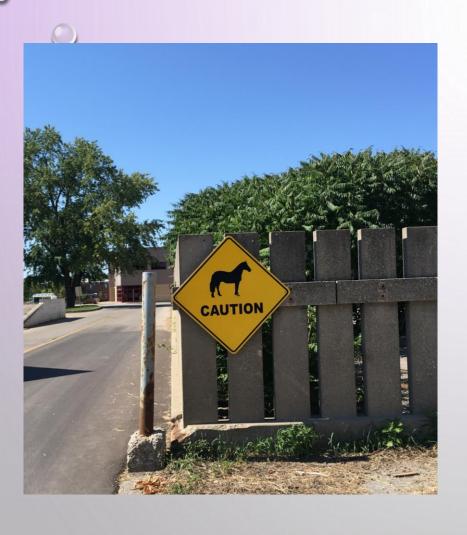

g

Woodpeckers- all kinds
Blue Jays
Chickadees
Nuthaches
Starlings
Some finches
Red Squirrels
etc

\* Available at Houles Feed Store in Stillwater/ Hwy 36



## Medium sunflower chips\* (do not germinate)

Finches
Goldfinches
Grossbeaks
Indigo bunting
Painted bunting
Sparrows
Chickadees
Nuthatches
Woodpeckers-rare

\* Available at Houles Feed Store in Stillwater/Hwy 36





































Water is essential



Water is essential



Water is essential



Water is essential



Water is essential





## Year round critters!

















## "When we become aware of life's beauty, that's when we are most alive.

~Constance Wu









Sally Pickard





## GARDEN DESTRUCTORS!









REMEMBER OUR WINTER GARDEN FRIENDS.

Karalyn Littlefield

## **FAVORITE CRITTER SIGNS**