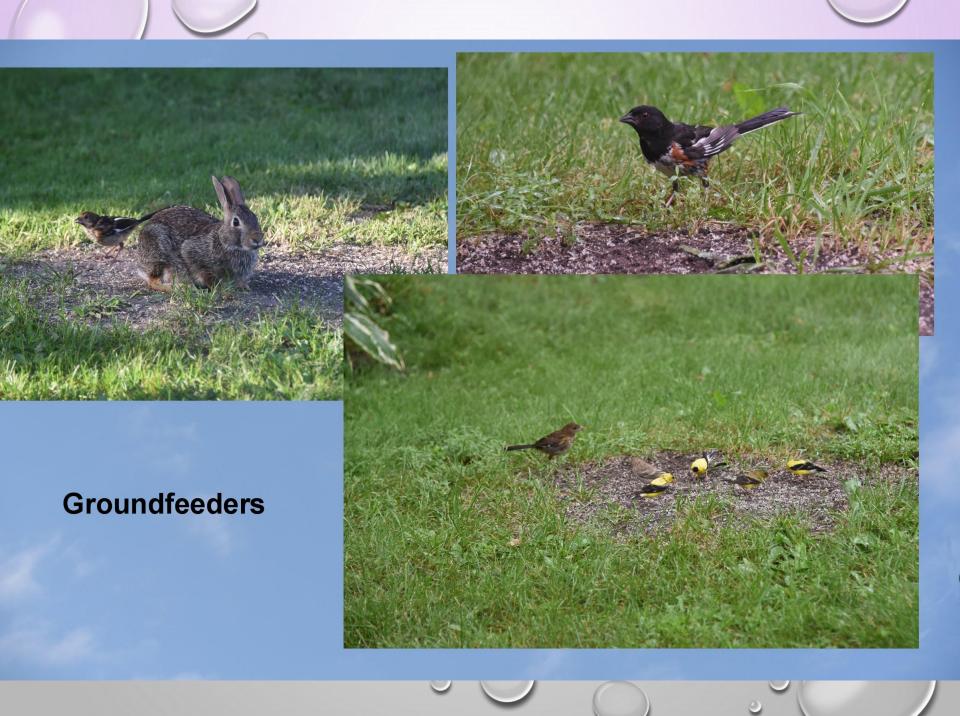

Year round:
Peanut Feeders
Sunflower Chips
Suet
Water

**May-August: Grape Jelly Feeders** 

May-September
Hummingbird Feeders











Peanut Pieces\*
and raw suet
year round

Lots of animals including

Woodpeckers- all kinds
Blue Jays
Chickadees
Nuthaches
Starlings
Some finches
Red Squirrels
etc

\* Available at Houles Feed Store in Stillwater/ Hwy 36



## Medium sunflower chips\* (do not germinate)

Finches
Goldfinches
Grossbeaks
Indigo bunting
Painted bunting
Sparrows
Chickadees
Nuthatches
Woodpeckers-rare

\* Available at Houles Feed Store in Stillwater/Hwy 36





































Water is essential



Water is essential



Water is essential



Water is essential



Water is essential





## Year round critters!

















## "When we become aware of life's beauty, that's when we are most alive.

~Constance Wu









Sally Pickard





## GARDEN DESTRUCTORS!









REMEMBER OUR WINTER GARDEN FRIENDS.

Karalyn Littlefield

## **FAVORITE CRITTER SIGNS**