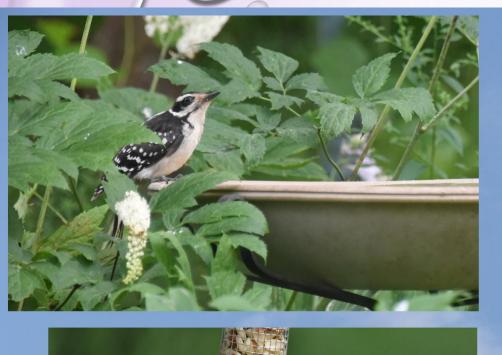

Year round:
Peanut Feeders
Sunflower Chips
Suet
Water

**May-August: Grape Jelly Feeders** 

May-September
Hummingbird Feeders

Peanut Pieces\*
and raw suet
year round

Lots of animals including

Woodpeckers- all kinds
Blue Jays
Chickadees
Nuthaches
Starlings
Some finches
Red Squirrels
etc