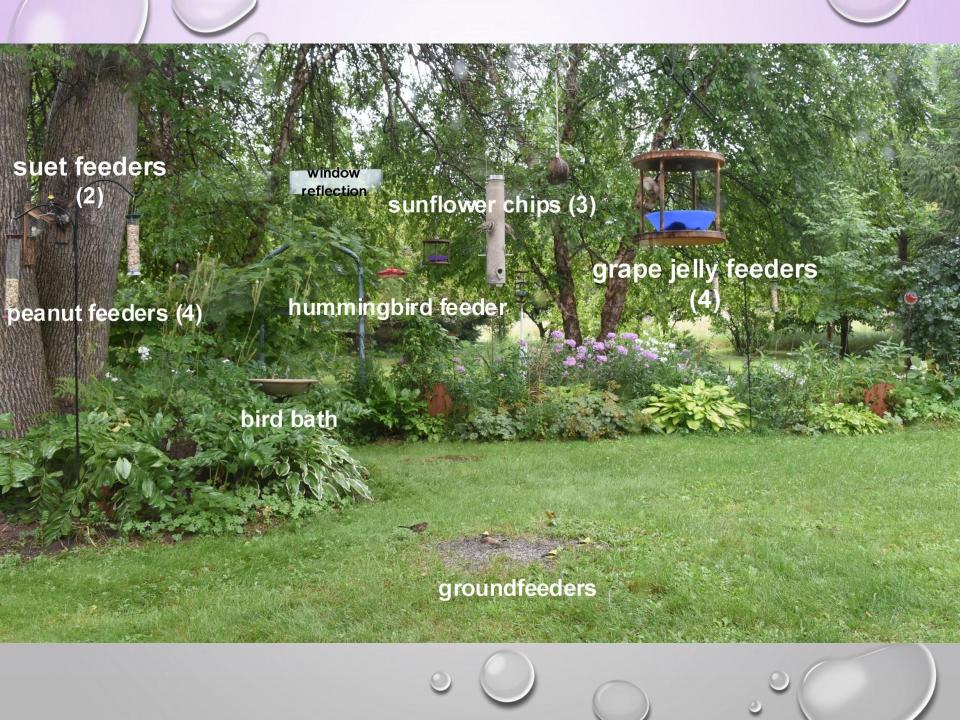

Year round:
Peanut Feeders
Sunflower Chips
Suet
Water

**May-August: Grape Jelly Feeders** 

May-September
Hummingbird Feeders

Peanut Pieces\*
and raw suet
year round

Lots of animals including

Woodpeckers- all kinds
Blue Jays
Chickadees
Nuthaches
Starlings
Some finches
Red Squirrels
etc