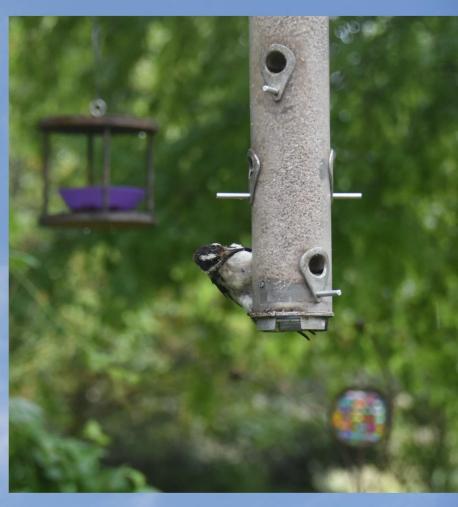

Year round:
Peanut Feeders
Sunflower Chips
Suet
Water

**May-August: Grape Jelly Feeders** 

May-September
Hummingbird Feeders

Peanut Pieces\*
and raw suet
year round

Lots of animals including

Woodpeckers- all kinds
Blue Jays
Chickadees
Nuthaches
Starlings
Some finches
Red Squirrels
etc