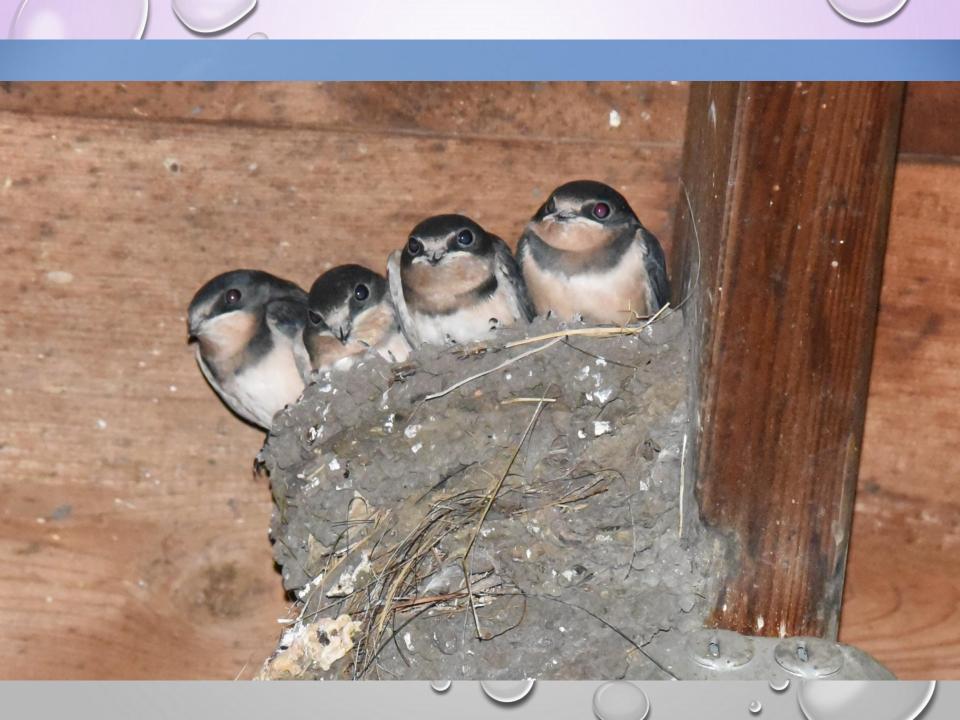

Year round:
Peanut Feeders
Sunflower Chips
Suet
Water

**May-August: Grape Jelly Feeders** 

May-September
Hummingbird Feeders











Peanut Pieces\*
and raw suet
year round

Lots of animals including

Woodpeckers- all kinds
Blue Jays
Chickadees
Nuthaches
Starlings
Some finches
Red Squirrels
etc

\* Available at Houles Feed Store in Stillwater/ Hwy 36



## Medium sunflower chips\* (do not germinate)

Finches
Goldfinches
Grossbeaks
Indigo bunting
Painted bunting
Sparrows
Chickadees
Nuthatches
Woodpeckers-rare

\* Available at Houles Feed Store in Stillwater/Hwy 36





































Water is essential



Water is essential



Water is essential



Water is essential



Water is essential





## Year round critters!

















## "When we become aware of life's beauty, that's when we are most alive.

~Constance Wu









Sally Pickard





## GARDEN DESTRUCTORS!









REMEMBER OUR WINTER GARDEN FRIENDS.

Karalyn Littlefield

## **FAVORITE CRITTER SIGNS**