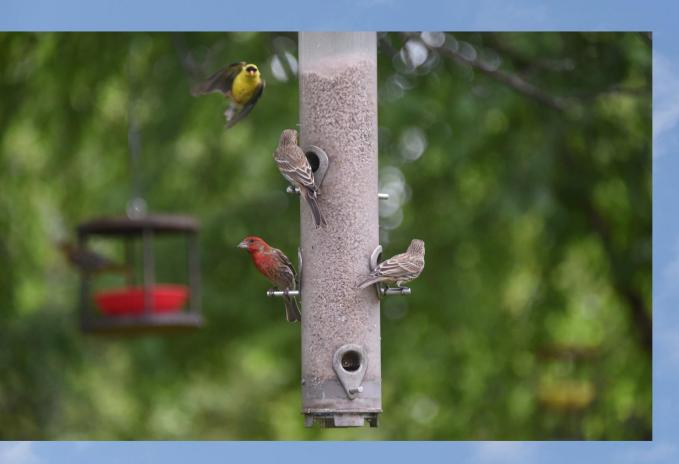

## Medium sunflower chips\* (do not germinate)

Finches
Goldfinches
Grossbeaks
Indigo bunting
Painted bunting
Sparrows
Chickadees
Nuthatches
Woodpeckers-rare

\* Available at Houles Feed Store in Stillwater/Hwy 36