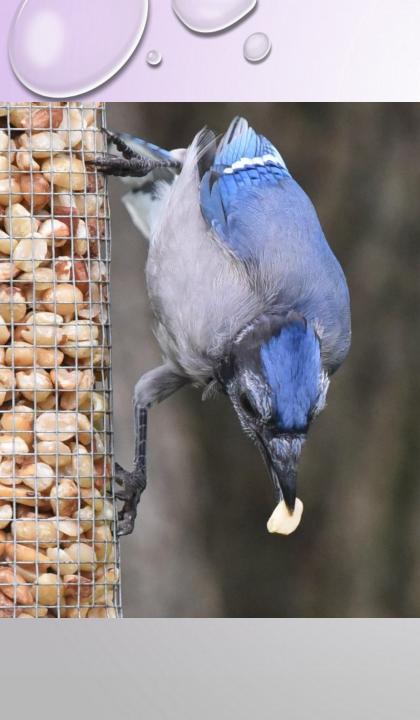

Year round:
Peanut Feeders
Sunflower Chips
Suet
Water

**May-August: Grape Jelly Feeders** 

May-September
Hummingbird Feeders

Peanut Pieces\*
and raw suet
year round

Lots of animals including

Woodpeckers- all kinds
Blue Jays
Chickadees
Nuthaches
Starlings
Some finches
Red Squirrels
etc