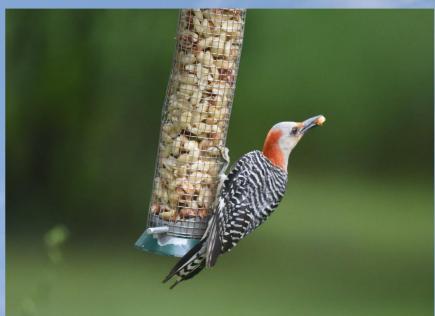

Year round:
Peanut Feeders
Sunflower Chips
Suet
Water

**May-August: Grape Jelly Feeders** 

May-September
Hummingbird Feeders

Peanut Pieces\*
and raw suet
year round

Lots of animals including

Woodpeckers- all kinds
Blue Jays
Chickadees
Nuthaches
Starlings
Some finches
Red Squirrels
etc