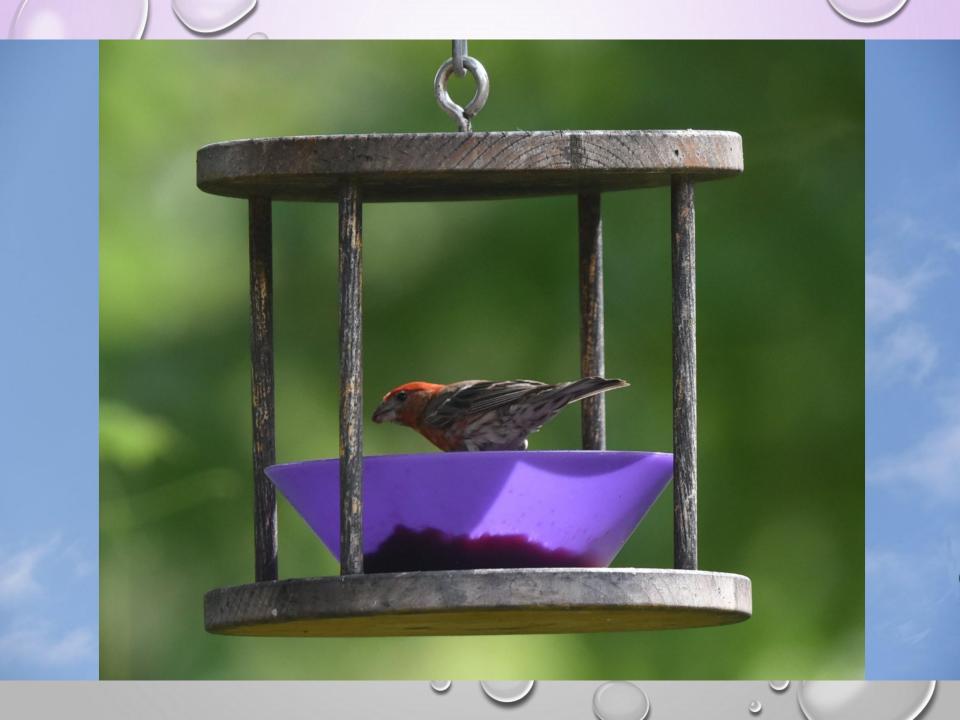

Year round:
Peanut Feeders
Sunflower Chips
Suet
Water

**May-August: Grape Jelly Feeders** 

May-September
Hummingbird Feeders

Peanut Pieces\*
and raw suet
year round

Lots of animals including

Woodpeckers- all kinds
Blue Jays
Chickadees
Nuthaches
Starlings
Some finches
Red Squirrels
etc