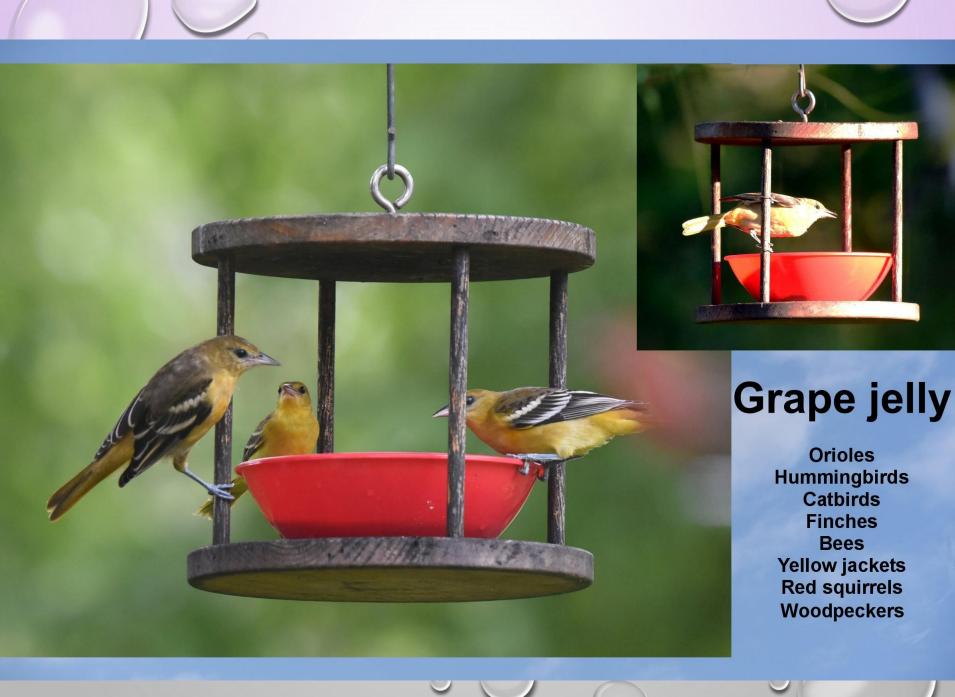

Year round:
Peanut Feeders
Sunflower Chips
Suet
Water

**May-August: Grape Jelly Feeders** 

May-September
Hummingbird Feeders

Peanut Pieces\*
and raw suet
year round

Lots of animals including

Woodpeckers- all kinds
Blue Jays
Chickadees
Nuthaches
Starlings
Some finches
Red Squirrels
etc