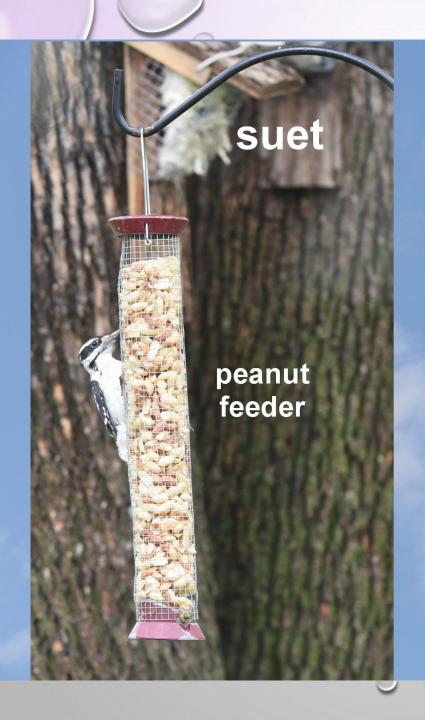

Year round:
Peanut Feeders
Sunflower Chips
Suet
Water

**May-August: Grape Jelly Feeders** 

May-September
Hummingbird Feeders

Peanut Pieces\*
and raw suet
year round

Lots of animals including

Woodpeckers- all kinds
Blue Jays
Chickadees
Nuthaches
Starlings
Some finches
Red Squirrels
etc